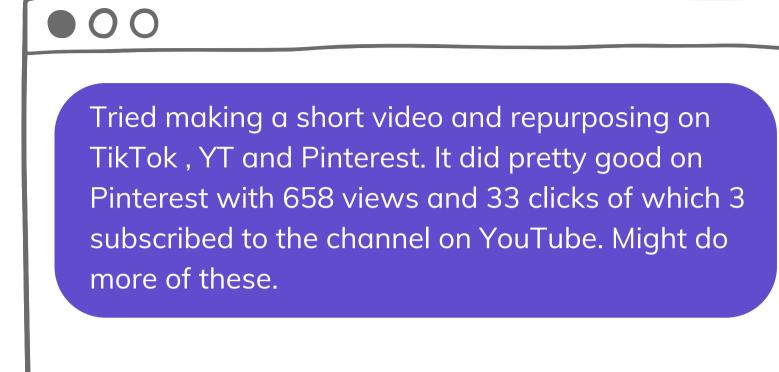

# Pinterest

Short videos seem to work.

Pinterest 63 Outbound clicks

Total outbound clicks 1

63

Impressions 🕕

13.57k **↓** 47%

Engagements 🕕

# TikTok

We have noticed that original footage does best.

If you use old video content from Canva or repurposed from YouTube it doesn't do as well.

So, looking for ways to get better original video footage.