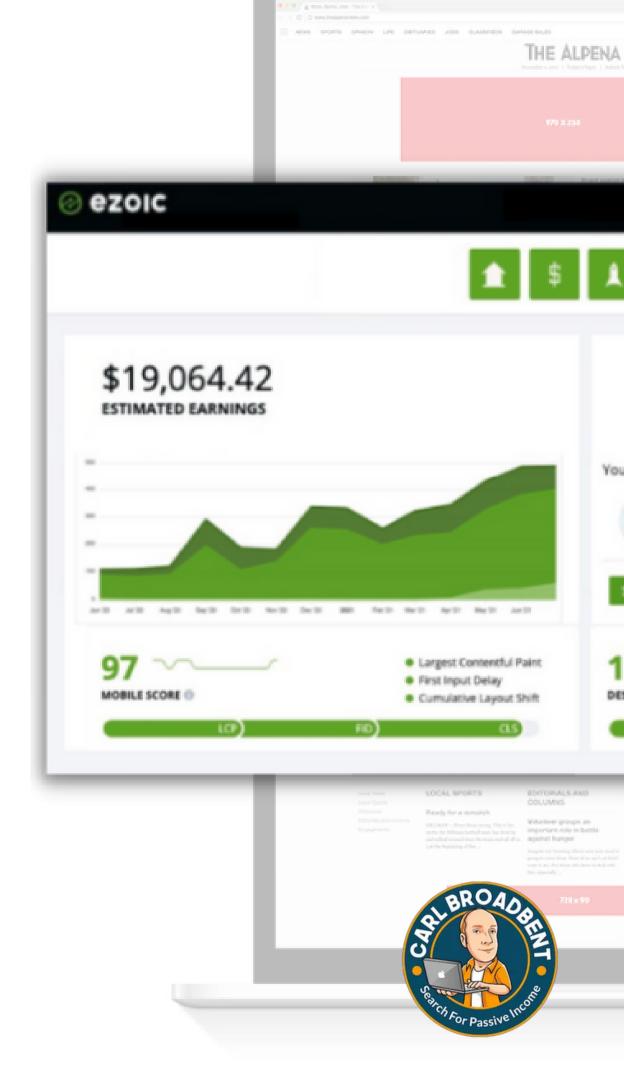

# **EZOIC NUMBERS**

£310 average months now. EPMV ranges from \$8-\$13 so, room for improvement there.

33,000 pageviews tracked and paid. Roughly about \$8 per day. [9]