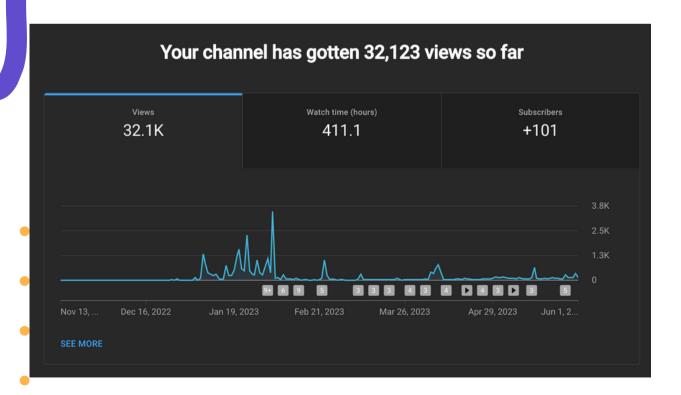

# YouTube

We are starting to see a pattern in the type of content we should be making.

We will focus on that through June and July.

Now that we have slowed the written content down we can make more videos as we have a bigger budget.

+21
Subscribers

**101**Total Subscribers