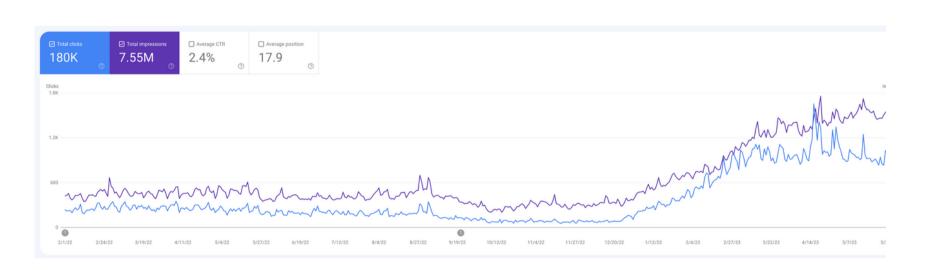

### Impressions are climbing but clicks are not

Impressions are climbing but clicks are not. Maybe this is due to the new changes in Google Serps and their testing new Al search feature.

I'll gave to keep and eye on that. Average position is getting better at 17.9.