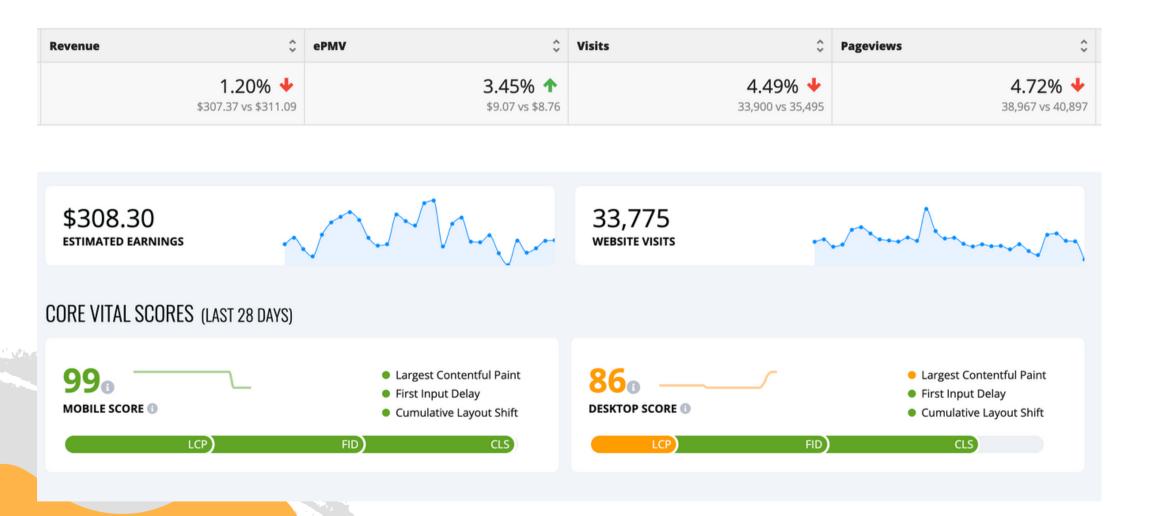

# **EZOIC NUMBERS**

£310 average months now. EPMV ranges from \$8-\$13 so, room for improvement there.

33,000 pageviews tracked and paid. Roughly about \$8 per day. [9]