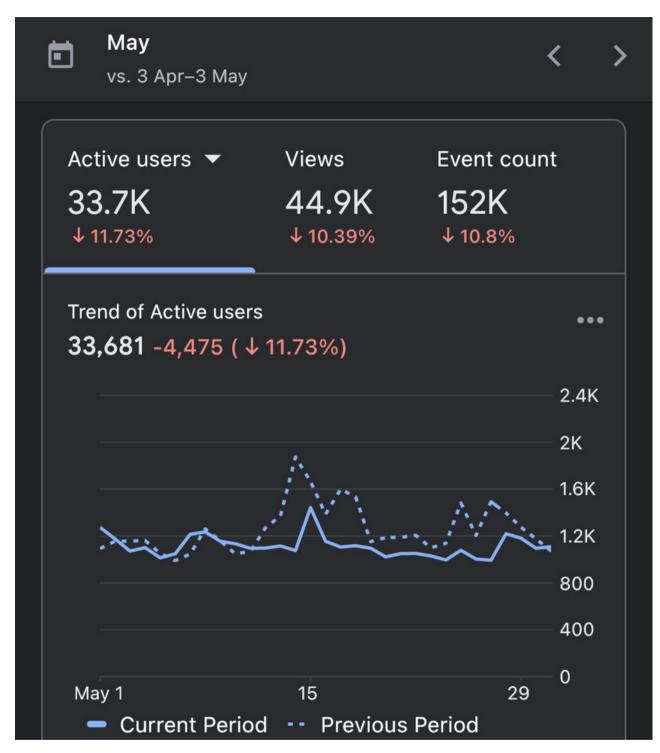

### Traffic took a hit

Traffic took a hit. 44,900 views which is 10.39% hit. I don't think it's anything serious.

Maybe just a downturn in poupularity of the main topic in May.

Plus, the month before was over inflated due to one post that always gets huge spikes in traffic in May.

This is due to a popular event wehich only happens in May.

\*Comparison with last month