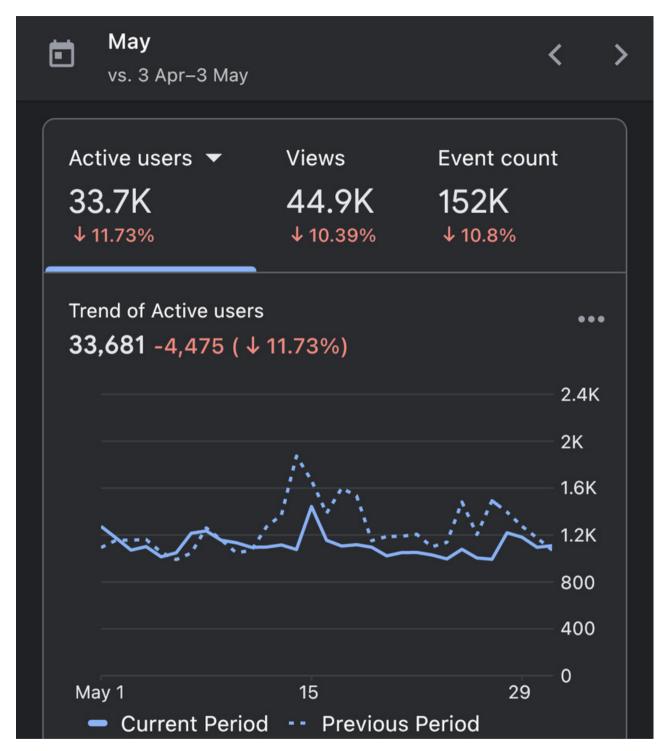

### Traffic took a hit

Traffic took a hit. 44,900 views which is 10.39% hit. I don't think it's anything serious.

Maybe just a downturn in poupularity of the main topic in May.

Plus, the month before was over inflated due to one post that always gets huge spikes in traffic in May.

This is due to a popular event wehich only happens in May.

\*Comparison with last month